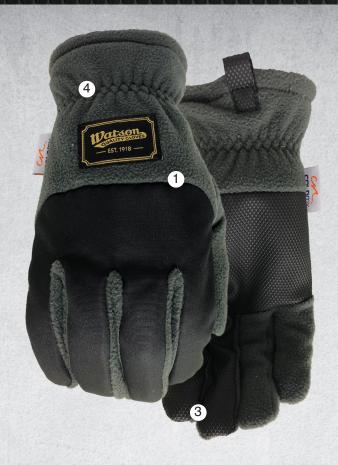

### RECYCLED FLEECE SHELL

WasteNot™ polyester fleece shell with taslon fingers is made from 96% recycled PET bottles

#### **COLD MX™ INSULATION**

Cold MX™ CS55 lining has a thin profile and dense fibre structure giving the wearer great dexterity. Compact insulation offers wind proof, exceptional thermal efficiency and anti-bacterial properties

#### **TOUCHSCREEN FINGERTIPS**

Compatible palm and finger can be used on all touchscreen devices

#### SHIRRED ELASTIC WRIST

Snug-fitting shirred elastic wrist with slip-on style cuff for easy on/off

Billions of plastic bottles go into landfills every year. But now you can do something about it. WasteNot™ yarn is made from 96% recycled PET bottles. PET stands for polyethylene terephthalate which is a form of polyester. Plastic bottles made from PET are recycled and turned into polyester to make gloves.