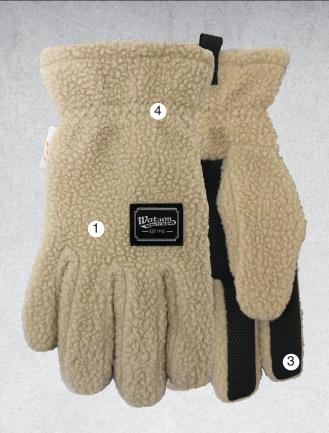

#### **RECYCLED SHERPA SHELL**

WasteNot™ polyester sherpa shell made from 96% recycled PET bottles

#### **COLD MX™ INSULATION**

Cold MX™ CS55 lining has a thin profile and dense fibre structure giving the wearer great dexterity. Compact insulation offers wind proof, exceptional thermal efficiency and anti-bacterial properties

#### **TOUCHSCREEN FINGERTIPS**

Compatible palm and finger can be used on all touchscreen devices

### SHIRRED ELASTIC WRIST

Snug-fitting shirred elastic wrist with slip-on style cuff for easy on/off

#### MADE FOR A WOMAN

Made for a women's hand

Billions of plastic bottles go into landfills every year. But now you can do something about it. WasteNot™ yarn is made from 96% recycled PET bottles. PET stands for polyethylene terephthalate which is a form of polyester. Plastic bottles made from PET are recycled and turned into polyester to make gloves.