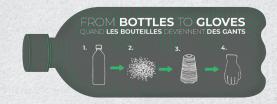

#### MADE FOR A WOMAN

Made for a women's hand

Billions of plastic bottles go into landfills every year. But now you can do something about it. WasteNot™ yarn is made from 96% recycled PET bottles. PET stands for polyethylene terephthalate which is a form of polyester. Plastic bottles made from PET are recycled and turned into polyester to make gloves.