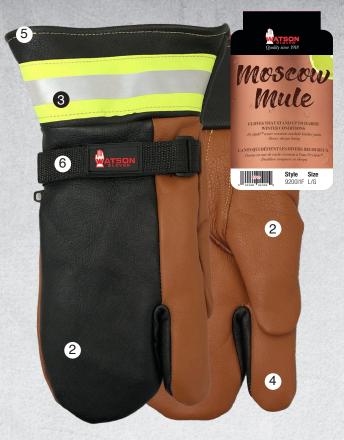

## 94231 Moscow Mule

### **HEAVY SHERPA LINING**

Removable heavy sherpa lining keeps hands warm in cold conditions

A

(2)

3

**5** 

#### WATER RESISTANT

Dryhide<sup>™</sup> water resistant full-grain cowhide leather palm with breathable pigskin back offers strength, durability and comfort

#### **HI-VIS REFLECTIVE STRIP**

"Be safe, be seen" with 2" reflective strip on cuff

#### **ONE-FINGER MITT**

One-finger mitt design for added dexterity in various applications

#### **GAUNTLET STYLE CUFF**

Extended gauntlet style cuff offers additional wrist and forearm protection

#### SHIRRED ELASTIC WRIST

Snug-fitting shirred elastic wrist with secure Velcro® closure keeps warmth in and the elements out