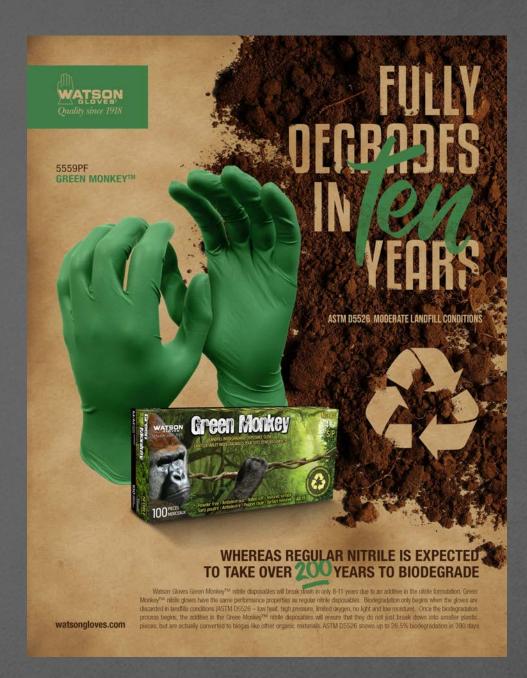

# Did you know that it takes over 200 years for a regular disposable glove to degrade?

#### **GREEN MONKEY PROCESS**

ORGANIC ADDITIVE

PREFORMANCE PROPERTIES ARE UNAFFECTED WORKERS WEAR THEN DISPOSE GLOVES INTO GARBAGE

WATSON

BIODEGRADATION BEGINS WHEN THE GLOVES ARE INTRODUCED TO LANDFILL CONDITIONS

2

PROCESS TAKES UP TO 10 YEARS COMPARED TO 200+ FOR REGULAR NITRILE

MODERN LANDFILLS CAPTURE METHANE PRODUCTION AND CONVERTS TO ENERGY AND FUEL

WATSON

Quality since 1918 WATSONGLOVES.COM ALL YOU NEED TO KNOW ABOUT

ATTEN Green Morkey

ADDITIVE ATTRACTS MICROBES IN LANDFILL THAT TURNS GREEN MONKEY<sup>TM</sup> INTO BIOGAS

(10 YEARS - ASTM D5526)