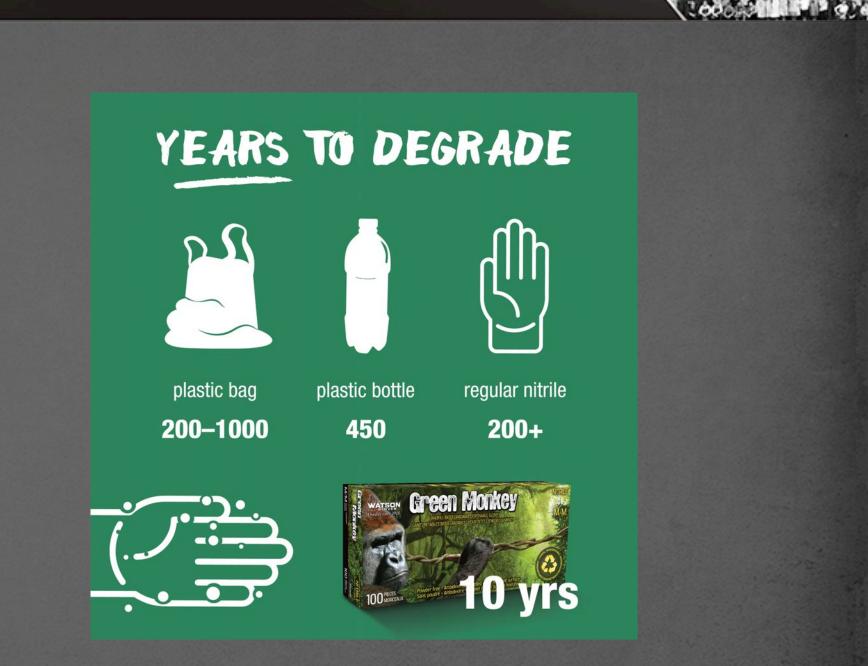

# Did you know that it takes over 200 years for a regular disposable glove to degrade?

#### **GREEN MONKEY PROCESS**

ORGANIC ADDITIVE

PREFORMANCE PROPERTIES ARE UNAFFECTED WORKERS WEAR THEN DISPOSE GLOVES INTO GARBAGE

WATSON

BIODEGRADATION BEGINS WHEN THE GLOVES ARE INTRODUCED TO LANDFILL CONDITIONS

2

PROCESS TAKES UP TO 10 YEARS COMPARED TO 200+ FOR REGULAR NITRILE

MODERN LANDFILLS CAPTURE METHANE PRODUCTION AND CONVERTS TO ENERGY AND FUEL

WATSON

Quality since 1918 WATSONGLOVES.COM ALL YOU NEED TO KNOW ABOUT

ATTEN Green Morkey

ADDITIVE ATTRACTS MICROBES IN LANDFILL THAT TURNS GREEN MONKEY<sup>TM</sup> INTO BIOGAS

(10 YEARS - ASTM D5526)