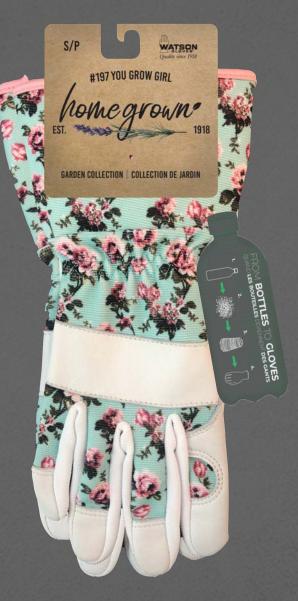

### SUSTAINABLE GARDEN GLOVES

#### YOU GROW GIRL!

KARMA

#### SUSTAINABLE GARDEN GLOVES

Tag is made from post consumer recycled paper
No plastic j-hook
Poly bag is biodegradable
Outer carton is made from post consumer recycled paper ATSOP