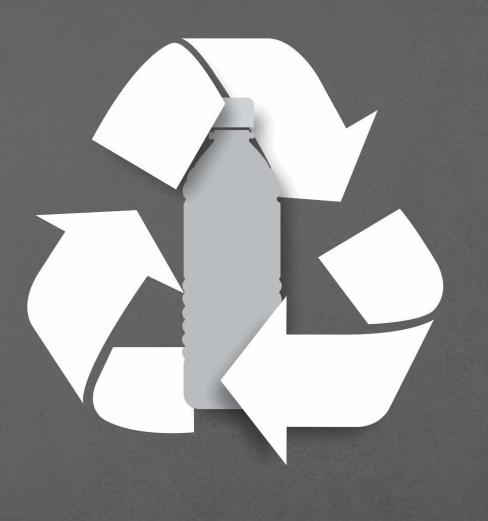

# Did you know there are more than a million plastic bottles sold every minute?

# And only 9% of those are recycled....