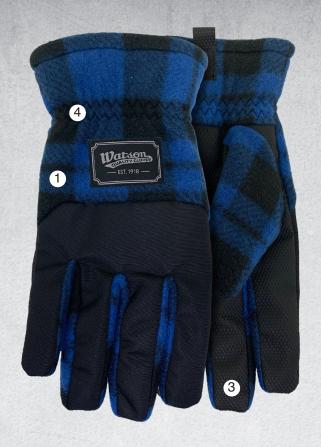

# 9381P Fleece Navidad

## **RECYCLED FLEECE SHELL**

WasteNot™ plaid polyester fleece shell is made from 96% recycled PET bottles

### **COLD MX™ INSULATION**

Cold MX<sup>™</sup> CS55 lining has a thin profile and dense fibre structure giving the wearer great dexterity. Compact insulation offers wind proof, exceptional thermal efficiency and anti-bacterial properties

#### **TOUCHSCREEN FINGERTIPS**

Compatible palm and finger can be used on all touchscreen devices

#### SHIRRED ELASTIC WRIST

Snug-fitting shirred elastic wrist with slip-on style cuff for easy on/off

Billions of plastic bottles go into landfills every year. But now you can do something about it. WasteNot™ yarn is made from 100% recycled PET bottles. PET stands for polyethylene terephthalate which is a form of polyester. Plastic bottles made from PET are recycled and turned into polyester to make gloves.