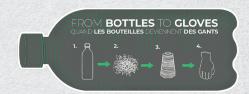

#### SHIRRED ELASTIC WRIST

Snug-fitting shirred elastic wrist with slip-on style cuff for easy on/off

Billions of plastic bottles go into landfills every year. But now you can do something about it. WasteNot™ yarn is made from 100% recycled PET bottles. PET stands for polyethylene terephthalate which is a form of polyester. Plastic bottles made from PET are recycled and turned into polyester to make gloves.