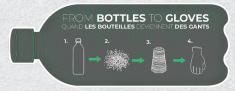

### **RECYCLED FLEECE SHELL**

WasteNot<sup>™</sup> polyester fleece shell is made from 96% recycled PET bottles

# ADDITIONAL

For kids 6-8 years old

Billions of plastic bottles go into landfills every year. But now you can do something about it. WasteNot<sup>™</sup> yarn is made from 100% recycled PET bottles. PET stands for polyethylene terephthalate which is a form of polyester. Plastic bottles made from PET are recycled and turned into polyester to make gloves.