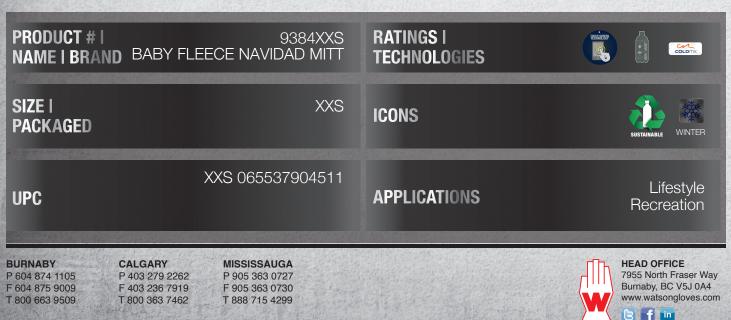

D MX™ INSULATION**

Cold MX<sup>™</sup> CS55 lining has a thin profile and dense fibre structure giving the wearer great dexterity. Compact insulation offers wind proof, exceptional thermal efficiency and anti-bacterial properties

#### **TOUCHSCREEN MITT**

Compatible palm and mitt cap can be used on all touchscreen devices

# SHIRRED ELASTIC WRIST

Snug-fitting shirred elastic wrist with slip-on style cuff for easy on/off

# ADDITIONAL

For kids 6-8 years old

Billions of plastic bottles go into landfills every year. But now you can do something about it. WasteNot<sup>™</sup> yarn is made from 100% recycled PET bottles. PET stands for polyethylene terephthalate which is a form of polyester. Plastic bottles made from PET are recycled and turned into polyester to make gloves.



# WINTER