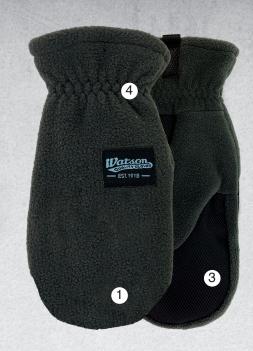

### **RECYCLED FLEECE SHELL**

WasteNot<sup>™</sup> polyester fleece shell is made from 96% recycled PET bottles

## **COLD MX™ INSULATION**

Cold MX<sup>™</sup> CS55 lining has a thin profile and dense fibre structure giving the wearer great dexterity. Compact insulation offers wind proof, exceptional thermal efficiency and anti-bacterial properties

#### **TOUCHSCREEN MITT**

Compatible palm and mitt cap can be used on all touchscreen devices

# SHIRRED ELASTIC WRIST

Snug-fitting shirred elastic wrist with slip-on style cuff for easy on/off