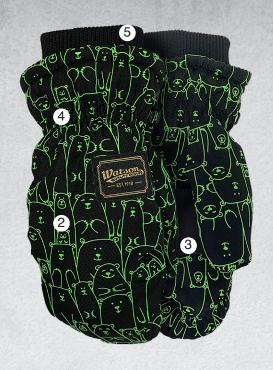

# **WATER RESISTANT**

Water resistant nylon with water resistant Hy+Dry barrier provides an extra layer of protection from liquid penetration to keep hands dry and comfortable

#### **PVC PALM PATCH**

PVC palm patch provides additional protection in a critical wear area

#### SHIRRED ELASTIC WRIST

Snug-fitting shirred elastic wrist with slip-on style cuff for easy on/off

## STORM CUFF

Storm cuff keeps warmth in and the elements out