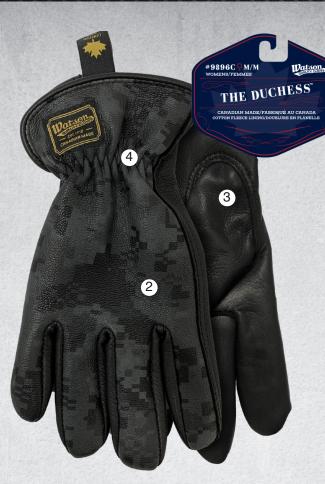

## 3M THINSULATE<sup>™</sup> C100 LINING 3M Thinsulate<sup>™</sup> C100 lining for superior warmth in cold conditions 2 **GOATSKIN LEATHER** 4 Goatskin digital camo leather is hard wearing and durable providing great dexterity 3 **DRIVERS STYLE** Drivers style with inset thumb provides additional padding and a more comfortable fit 2 4 SHIRRED ELASTIC WRIST Snug-fitting shirred elastic wrist and slip-on style cuff for easy on/off 6 **ADDITIONAL** Proudly made in our local Burnaby, BC factory. 6 MADE FOR A WOMAN

Made for a women's hand