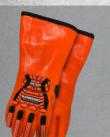

Acrylic lining, 13gg Aramid/steel/ nylon cut resistant liner, "Be safe, be seen" with hi-vis orange PVC coating, sandy finish, heavy duty TPR on back of hand, 30cm gauntlet style cuff Size M-XL

Acrylic lining, 15gg glass/nylon seamless knit shell, waterproof double dipped full dip flat latex/foam latex coating, snug-fitting knit wrist Size S-XXL