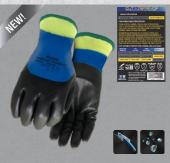

## 9398TPR Stealth Triple Threat

Acrylic lining, 15gg glass/nylon/steel seamless knit shell, waterproof double dipped 3/4 dip flat nitrile/foam nitrile coating, heavy duty TPR on back of hand, snug-fitting knit wrist Size S-XXL