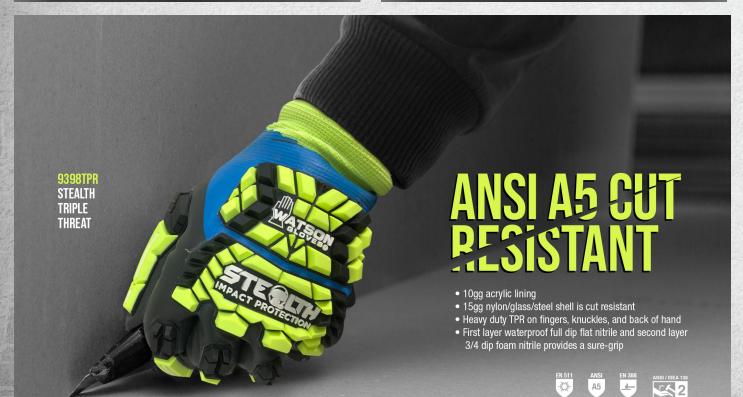

## 9398TPR Stealth Triple Threat

Acrylic lining, 15gg glass/nylon/steel seamless knit shell, waterproof double dipped 3/4 dip flat nitrile/foam nitrile coating, heavy duty TPR on back of hand, snug-fitting knit wrist Size S-XXL