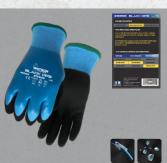

## 9398 Stealth Triple Threat

10GG acrylic lining, 15gg glass/nylon/ steel seamless knit shell, waterproof double dipped 3/4 dip flat nitrile/foam nitrile coating, snug-fitting knit wrist Size S-XXL

RATINGS I TECHNOLOGIES