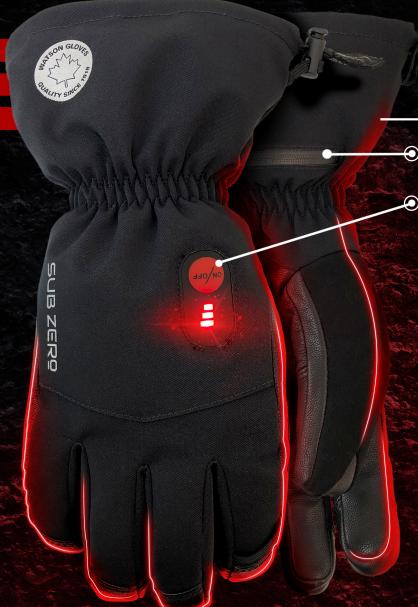

# #9508 SUB ZERO

Zippered pocket includes a small lightweight Li polymer 7.4v 2000mAh battery

## TURNED-ON™ TECHNOLOGY

LED LIGHT TEMPERATURE WORKING TIME

35~40°C 4.0-5.0 Hr 45~50°C 3.0-3.5 Hr 50~55°C 2.0-2.5 Hr

Turned On™ battery powered technology offers 3 levels of heat keeping hands warm in cold conditions. Heats back of hand and fingers.

### Additional Information:

- Hy+Dry water resistant and breathable membrane
- 3M C150 (back) and C100 (palm) Thinsulate insulation for warmth
- Easily accessible on/off switch
- Recharable battery
- Adjustable wrist strap for comfort and warmth
- Goatskin leather palm and hooded fingertips
- Wind and water resistant Taslon back
- Available for pre-booking only (Fall 2019)