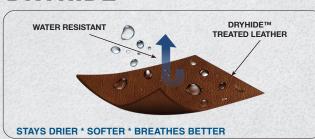

# 012 Iron Lady

#### DRYHIDE™ WATER RESISTANT LEATHER



### **FULL-GRAIN GOATSKIN**

Dryhide™ water resistant full-grain goatskin leather palm is hard wearing and durable providing great dexterity

#### **RECYCLED SPANDEX**

WasteNot™ spandex back made from 96% recycled post consumer PET bottles

#### **HOODED FINGERTIPS**

Leather hooded fingertips and reinforced thumb for additional padding and protection

### **SNUG-FITTING ELASTIC WRIST**

Snug-fitting elastic wrist and secure Velcro® closure keeps out dirt and debris



## **DRYHIDE**



## **HIGH PERFORMANCE**



2

8

| PRODUCT # I<br>NAME I BRAND | 012<br>IRON LADY   WORK ARMOUR   | RATINGS I<br>TECHNOLOGIES | WASTE <b>NOT</b> ™                                             |
|-----------------------------|----------------------------------|---------------------------|----------------------------------------------------------------|
| SIZE I<br>PACKAGED          | S-M                              | ICONS                     | WATER RESISTANT                                                |
| UPC                         | S 065537805405<br>M 065537805412 | APPLICATIONS              | General Construction<br>Light/Medium Industrial<br>Landscaping |

BURNABY P 604 874 1105 F 604 875 9009 T 800 663 9509 CALGARY P 403 279 2262 F 403 236 7919 T 800 363 7462 MISSISSAUGA P 905