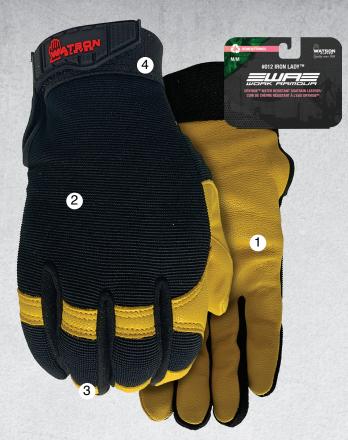

# 012 Iron Lady

### **FULL-GRAIN GOATSKIN**

Dryhide™ water resistant full-grain goatskin leather palm is hard wearing and durable providing great dexterity

#### **RECYCLED SPANDEX**

WasteNot™ spandex back made from 96% recycled post consumer PET bottles

#### **HOODED FINGERTIPS**

Leather hooded fingertips and reinforced thumb for additional padding and protection

### **SNUG-FITTING ELASTIC WRIST**

Snug-fitting elastic wrist and secure Velcro® closure keeps out dirt and debris