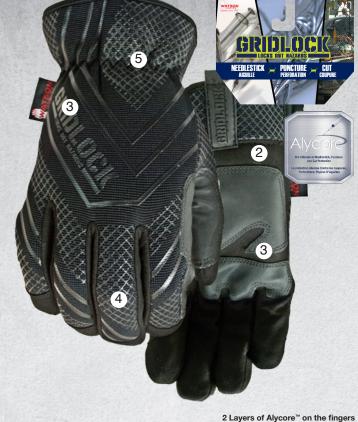

#### **NEEDLESTICK RESISTANT**

2/4 Alycore™ configuration provides the highest level of cut, puncture and needle resistance while maintaining incredible dexterity

#### TITANFIBRE™ MICROFIBRE

Titanfibre™ microfibre palm and hooded fingertips provides excellent abrasion resistance up to 4000+ cycles

### **PVC PALM PATCH**

PVC palm patch for added protection

## SILICONE TEXTURE

Silicone texture back of hand

#### **SLIP-ON STYLE CUFF**

Snug-fitting shirred elastic wrist with slip-on style cuff for easy on/off

# **HIGH PERFORMANCE**

2 Layers of Alycore™ on the fingers 4 Layers of Alycore™ on the palm

| PRODUCT #  <br>NAME   BRAND |              | 034ALY24<br>GRIDLOCK                         | RATINGS I<br>TECHNOLOGIES | WASTENOT™ ANSI EN388  WASTENOT™ CUT 4543 |
|-----------------------------|--------------|----------------------------------------------|---------------------------|------------------------------------------|
| SIZE I<br>PACKAGED          |              | M–XL                                         | ICONS                     | CUT NEEDLESTICK RESISTANT                |
| UPC                         | M<br>L<br>XL | 065537848761<br>065537848778<br>065537848785 | APPLICATIONS              | Waste Management<br>Lumber<br>Recycling  |