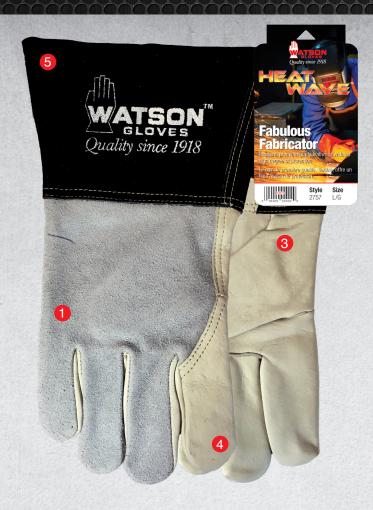

# 2757 Fabulous Fabricator

## **FULL-GRAIN COWHIDE**

Smooth full-grain cowhide leather palm and split cowhide leather back for strength and durability

## **COTTON FLEECE LINED PALM**

Cotton fleece lined palm offers added protection in heat related applications

#### **CLASSIC GUNN CUT**

Classic gunn cut with wing thumb has seams set away from working area of fingers for a comfortable fit

## **FULL LEATHER INDEX FINGER**

Full leather index finger, welted seams and pulse protector for additional reinforcement and protection

### **GAUNTLET CUFF**

Gauntlet style cuff with leather gore for additional wrist and forearm protection