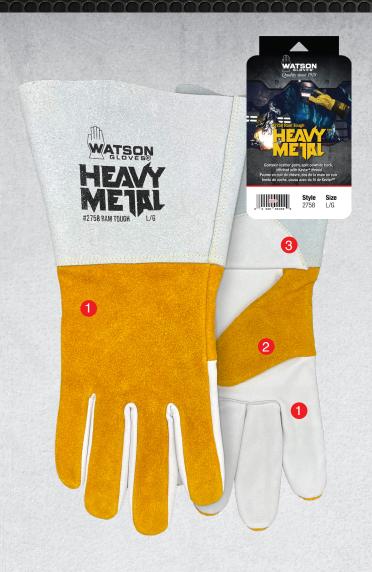

### **GOATSKIN LEATHER**

Full-grain goatskin leather palm and split-grain cowhide back, stitched with Kevlar® thread offers excellent strength and durability

1

2

3

4

#### **WING THUMB**

Gunn cut design with wing thumb for flexibility and a comfortable wear

#### **WELTED SEAMS**

Welted seams and pulse protector provides added reinforcement and protection

#### **GAUNTLET CUFF**

Heavy duty gauntlet style cuff with leather gore protects wrists and forearms