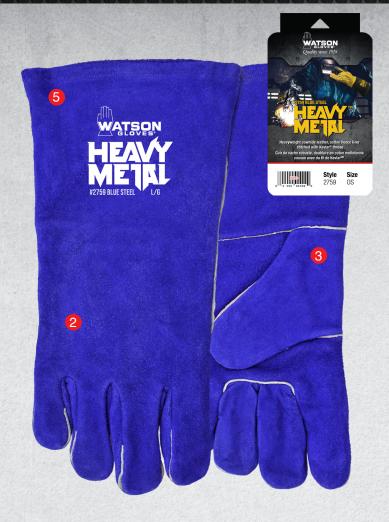

### **COWHIDE LEATHER**

Durable split-grain cowhide leather stitched with Kevlar® thread and seamless back for a comfortable wear

3

6

#### **CLASSIC GUNN CUT**

Classic gunn cut design has seams set away from the working area for comfort and wing thumb for flexibility

#### **WELTED SEAMS**

Welted seams offers additional reinforcement and protection against sparks

#### **GAUNTLET CUFF**

Gauntlet style cuff provides additional wrist and forearm protection