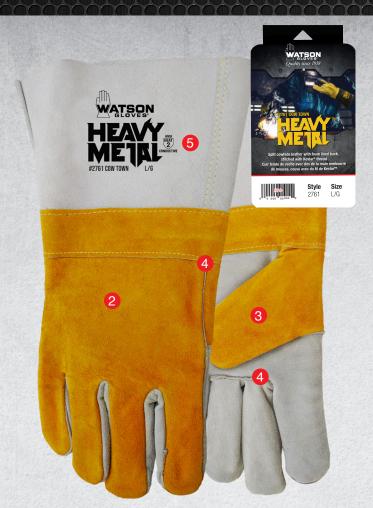

# 2761 Cow Town

# **COTTON FLEECE LINING**

Lightweight cotton fleece lining with foam lined back keeps hands warm in cold conditions and offers additional heat protection

2

3

### **COWHIDE LEATHER**

Split-grain cowhide leather stitched with Kevlar® thread offers excellent heat resistance

#### **WING THUMB**

Gunn cut design with wing thumb for flexibility and a comfortable wear

#### **WELTED SEAMS**

Welted seams with 1.5" leather band seam protector for additional reinforcement and protection against sparks

## **GAUNTLET STYLE CUFF**

Gauntlet style cuff with leather gore for additional wrist and forearm protection