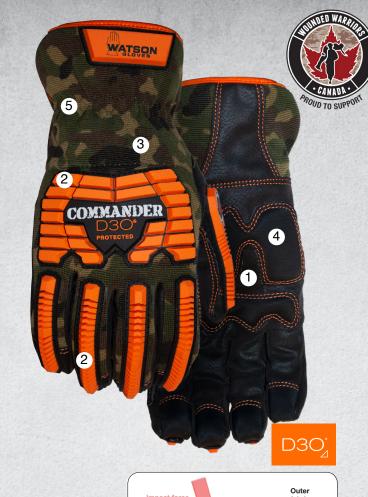

#### IMPACT RESISTANT D30<sup>®</sup> iA

Knuckle and finger components feature D30® iA, a pioneering ingredient designed to enhance back-of-hand impact protection. Moreover, Impact Additive gives 34% more protection and is 20% softer than standard TPR, at the same thickness

### **CAMOUFLAGE SPANDEX BACK**

Spandex stretch back is flexible and provides form-fitting memory

#### **PVC PALM PATCHES**

Texturized PVC padded palm patches, hooded fingertips and thumb saddle provides a sure-grip

#### SNUG-FITTING WRIST

Snug-fitting shirred elastic wrist with slip-on style cuff for easy on/off

## **WOUNDED WARRIORS**

We are proud to announce that .50¢ of every pair of 585 Commander will be donated to Wounded Warriors Canada, an organization that supports ill and injured Canadian Armed Forces members, veterans, first responders and their families