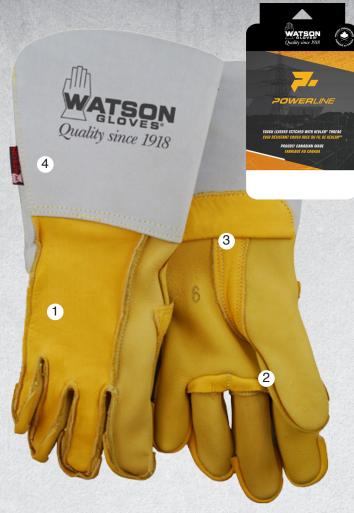

#### Heavyweight full-grain cowhide leather stitched with Kevlar® thread for a strong and durable all purpose glove CLASSIC GUNN CUT Classic gunn cut has seams set away from the working area of the fingers; outseam design has seams on the outside of the glove for a comfortable wear PULSE PROTECTOR Welted seams, thumb strap and pulse protector provides added reinforcement and protection 4

**FULL-GRAIN COWHIDE LEATHER** 

1

6

### GAUNTLET STYLE CUFF

Gauntlet style cuff with leather gore for additional wrist and forearm protection

#### ADDITIONAL

Proudly made in our Burnaby, BC factory