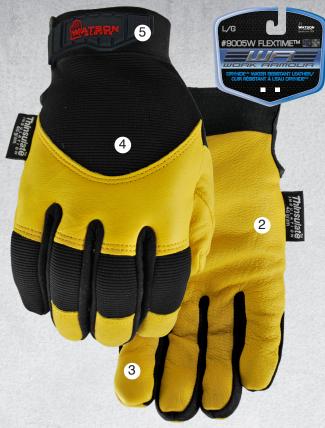

#### **3M ECO-THINSULATE LINING**

Lightweight 3M Eco–Thinsulate<sup>™</sup> EC60 lining is made with 78% post consumer recycled materials and provides warmth in cold conditions

## **FULL-GRAIN GOATSKIN**

Dryhide<sup>™</sup> water resistant full-grain goatskin leather palm is hard wearing and durable providing great dexterity

### **HOODED FINGERTIPS**

Hooded fingertips and thumb for added reinforcement and protection in critical wear areas

#### **RECYCLED SPANDEX**

WasteNot<sup>™</sup> spandex back made from 96% recycled post consumer PET bottles

# SNUG-FITTING ELASTIC WRIST

Snug-fitting elastic wrist and secure Velcro<sup>®</sup> closure keeps out dirt and debris