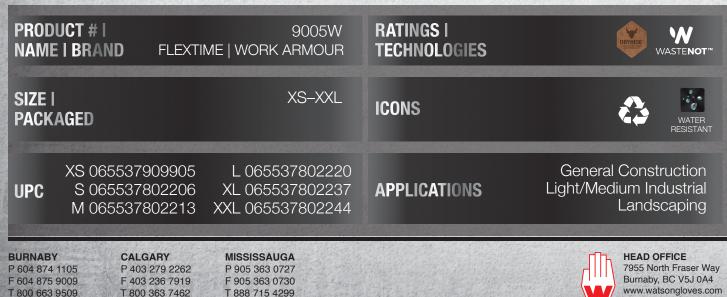

**DRYHIDE**<sup>TM</sup>

TREATED LEATHER

f in

#### **3M ECO-THINSULATE LINING**

Lightweight 3M Eco–Thinsulate<sup>™</sup> EC60 lining is made with 78% post consumer recycled materials and provides warmth in cold conditions

## **FULL-GRAIN GOATSKIN**

Dryhide<sup>™</sup> water resistant full-grain goatskin leather palm is hard wearing and durable providing great dexterity

### **HOODED FINGERTIPS**

Hooded fingertips and thumb for added reinforcement and protection in critical wear areas

#### **RECYCLED SPANDEX**

WasteNot<sup>™</sup> spandex back made from 96% recycled post consumer PET bottles

# SNUG-FITTING ELASTIC WRIST

Snug-fitting elastic wrist and secure Velcro<sup>®</sup> closure keeps out dirt and debris



# DRYHIDE

WATER RESISTANT



**HIGH PERFORMANCE** 

500ml 1 pair