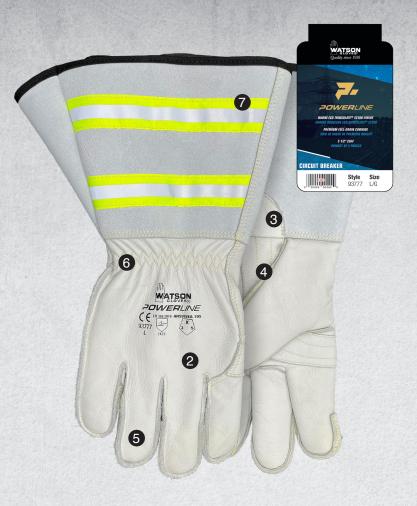

## 93777 Circuit Breaker

# 3M RECYCLED THINSULATE LINING

Lightweight 3M Recycled Thinsulate™ EC100 lining is made with 78% post consumer recycled materials and provides warmth in cold conditions

#### **FULL-GRAIN COWHIDE**

Smooth full-grain cowhide stitched with Kevlar® thread for strength and durability, outseam design for comfort

2

3

#### **WELTED SEAMS**

Welted seams and pulse protector for strength and added protection

#### THUMB STRAP

Extra wide thumb strap for reinforcement in critical wear area

#### 3-FINGER BACK

3-finger back with winged thumb allows better flexibility

#### **SNUG-FITTING WRIST**

Snug-fitting shirred elastic wrist keeps out dirt and debris

#### **GAUNTLET CUFF**

5 1/2" reflective gauntlet cuff, leather gore with binding trim

500ml