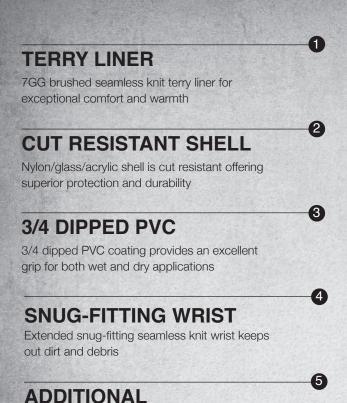

## 9390 Stealth Mach 5

The STANDARD 100 by OEKO-TEX® is a worldwide consistent, independent testing and certification system.

To attain Oeko-Tex Standard 100 certification, the fabric has been tested and certified to be free from harmful levels of more than 100 substances.