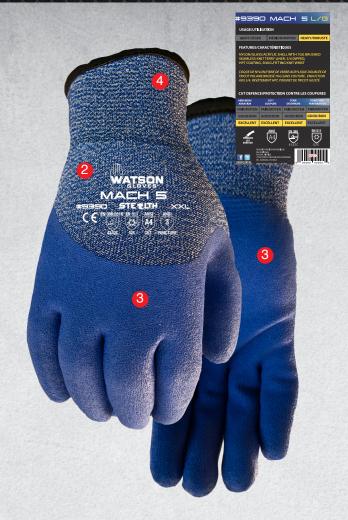

## WINTER

Certified OEKO-TEX® Standard 100

|              | DUCT #  <br>E I BRAND            | 9390<br>MACH 5   STEALTH            | RATINGS I<br>TECHNOLOGIES | OEKO-TEX®<br>STANDARD 100 ®                                      | ANSI<br>3<br>PUNCTURE | ANSI A4 CUT | EN511 | EN388<br>4542C |
|--------------|----------------------------------|-------------------------------------|---------------------------|------------------------------------------------------------------|-----------------------|-------------|-------|----------------|
| SIZE<br>PACK | I<br>(AGED                       | M–XXL                               | ICONS                     |                                                                  |                       |             |       |                |
| UPC          | M 065537819976<br>L 065537819983 | XL 065537819990<br>XXL 065537820002 | APPLICATIONS              | General Construction<br>Cold Weather Construction<br>Landscaping |                       |             |       | uction         |