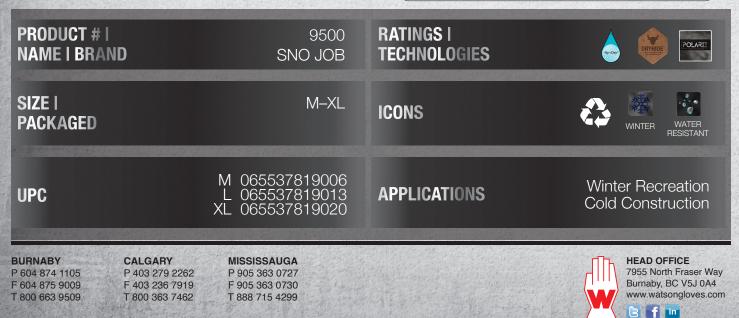

# 9500 Sno Job

1 pair

#### POLARIZ™ LINING

Microfleece lining coated with mini aluminum dots that reflect the body's radiant heat back towards the body to keep you warm

1

(2)

(3)

4

(5)

6

#### **3M ECO-THINSULATE LINING**

Lightweight 3M Eco–Thinsulate<sup>™</sup> EC200 lining is made with 78% post consumer recycled materials and provides warmth in cold conditions

## HY+DRY® BARRIER

Water resistant Hy+Dry barrier provides an extra layer of protection from liquid penetration to keep hands dry and comfortable

### **FULL-GRAIN GOATSKIN**

Dryhide<sup>™</sup> water resistant full-grain goatskin leather palm, thumb saddle, fourchettes and back of hand is hard wearing and durable providing great dexterity

### TASLON SILKSCREEN PRINT

Water resistant taslon with digital camo print

#### **GAUNTLET CUFF**

Snug-fitting elastic wrist with slip-on style gauntlet cuff keeps out dirt and debris