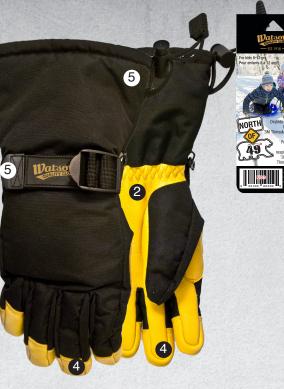

# 9502XXS North of 49°

### **3M ECO-THINSULATE LINING**

Lightweight 3M Eco–Thinsulate<sup>™</sup> EC150 lining is made with 78% post consumer recycled materials and provides warmth in cold conditions

1

3

4

5

## WATER RESISTANT SHEEPSKIN

Dryhide<sup>™</sup> water resistant premium full-grain sheepskin leather palm resists water penetration with wind and water resistant nylon blend back

#### **HOODED FINGERTIPS**

Hooded fingertips and thumb reinforcement for added padding and protection in critical wear areas

### **DRAWSTRING CLOSURE**

Extended gauntlet style cuff with adjustable wrist strap and snug-fitting drawstring closure locks warmth in and provides a comfortable and personalized fit

fin