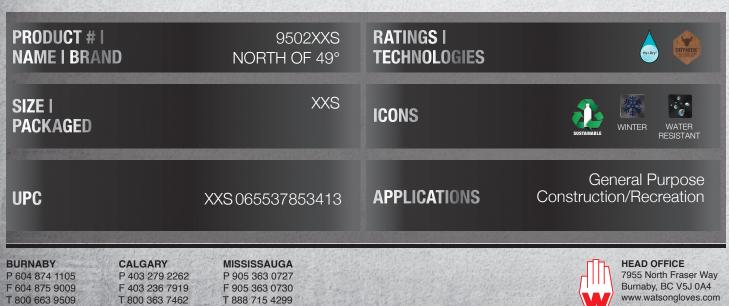

50 lining is made with 78% post consumer recycled materials and provides warmth in cold conditions

1

3

4

5

## WATER RESISTANT SHEEPSKIN

Dryhide<sup>™</sup> water resistant premium full-grain sheepskin leather palm resists water penetration with wind and water resistant nylon blend back

#### **HY+DRY BARRIER**

Water-resistant and breathable Hy+Dry barrier provides an extra layer of protection from liquid penetration to keep hands dry and comfortable

#### **HOODED FINGERTIPS**

Hooded fingertips and thumb reinforcement for added padding and protection in critical wear areas

### **DRAWSTRING CLOSURE**

Extended gauntlet style cuff with adjustable wrist strap and snug-fitting drawstring closure locks warmth in and provides a comfortable and personalized fit







fin



### WINTER