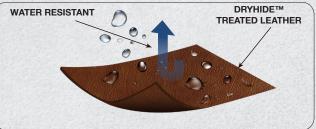

#### WATER RESISTANT

## WATER RESISTANT SHEEPSKIN

Dryhide<sup>™</sup> water resistant premium full-grain sheepskin leather palm resists water penetration with wind and water resistant nylon blend back

#### **HY+DRY BARRIER**

Water-resistant and breathable Hy+Dry barrier provides an extra layer of protection from liquid penetration to keep hands dry and comfortable