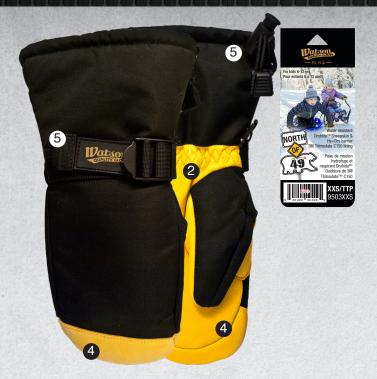

# 9503XXS North of 49°

#### **HOODED FINGERTIPS**

Hooded fingertips and thumb reinforcement for added padding and protection in critical wear areas

#### **DRAWSTRING CLOSURE**

Extended gauntlet style cuff with adjustable wrist strap and snug-fitting drawstring closure locks warmth in and provides a comfortable and personalized fit

500ml

ı pair

## WINTER

| PRODUCT #  <br>NAME   BRAND | 9503XXS<br>NORTH OF 49° | RATINGS I<br>TECHNOLOGIES | DAYHDE ON THE ORIGINAL TO THE ORIGINAL TH |
|-----------------------------|-------------------------|---------------------------|--------------------------------------------------------------------------------------------------------------------------------------------------------------------------------------------------------------------------------------------------------------------------------------------------------------------------------------------------------------------------------------------------------------------------------------------------------------------------------------------------------------------------------------------------------------------------------------------------------------------------------------------------------------------------------------------------------------------------------------------------------------------------------------------------------------------------------------------------------------------------------------------------------------------------------------------------------------------------------------------------------------------------------------------------------------------------------------------------------------------------------------------------------------------------------------------------------------------------------------------------------------------------------------------------------------------------------------------------------------------------------------------------------------------------------------------------------------------------------------------------------------------------------------------------------------------------------------------------------------------------------------------------------------------------------------------------------------------------------------------------------------------------------------------------------------------------------------------------------------------------------------------------------------------------------------------------------------------------------------------------------------------------------------------------------------------------------------------------------------------------------|
| SIZE I<br>PACKAGED          | XXS                     | ICONS                     | SUSTAINABLE WINTER WATER RESISTANT                                                                                                                                                                                                                                                                                                                                                                                                                                                                                                                                                                                                                                                                                                                                                                                                                                                                                                                                                                                                                                                                                                                                                                                                                                                                                                                                                                                                                                                                                                                                                                                                                                                                                                                                                                                                                                                                                                                                                                                                                                                                                             |
| UPC                         | XXS 065537853406        | APPLICATIONS              | General Purpose<br>Construction/Recreation                                                                                                                                                                                                                                                                                                                                                                                                                                                                                                                                                                                                                                                                                                                                                                                                                                                                                                                                                                                                                                                                                                                                                                                                                                                                                                                                                                                                                                                                                                                                                                                                                                                                                                                                                                                                                                                                                                                                                                                                                                                                                     |