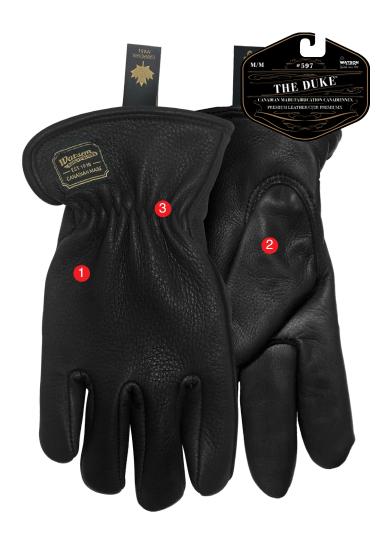

# 9897 The Duke

### Premium full-grain deerskin leather

## **COTTON FLEECE LINING**

Breathable cotton fleece lining keeps hands warm in cold conditions

## **FULL-GRAIN DEERSKIN**

Premium full-grain deerskin leather is soft and flexible offering excellent strength and durability

## **DRIVERS STYLE**

Drivers style with inset thumb provides additional padding and a more comfortable fit

## SHIRRED ELASTIC WRIST

Snug-fitting shirred elastic wrist and slip-on style cuff for easy on/off

## **ADDITIONAL**

Also available in gold #9597

## **CANADIAN MADE**

Proudly made in our Burnaby, BC factory

10/16/2019