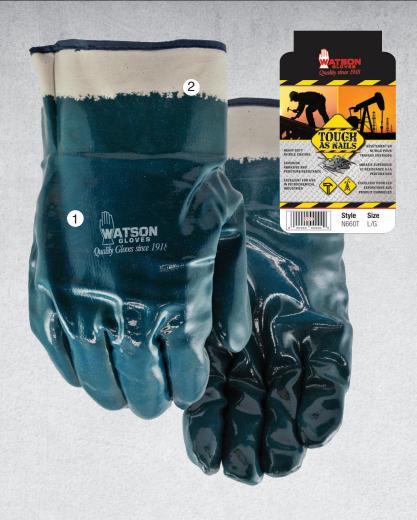

# N660T Tough as Nails

## **NITRILE COATING**

Heavy duty nitrile coating with 100% cotton interlock shell provides excellent grip for both wet and dry applications, offering resistance to oils, acids, caustics and alcohols

#### SAFETY CUFF

Slip-on style safety cuff design for easy on/off and offers additional wrist protection

# COATED

| PRODUCT # I<br>NAME I BRAND | N660T<br>TOUGH AS NAILS |                              | RATINGS I<br>TECHNOLOGIES |                                                   |
|-----------------------------|-------------------------|------------------------------|---------------------------|---------------------------------------------------|
| SIZE I<br>PACKAGED          | L-XL                    |                              | ICONS                     |                                                   |
| UPC                         | L<br>XL                 | 065537070094<br>065537827735 | APPLICATIONS              | Fuel Industry<br>Construction<br>Waste Management |