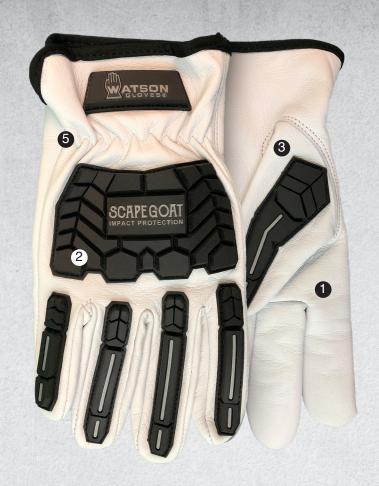

# **GOATSKIN LEATHER**

Hard-wearing full-grain goatskin leather offers exceptional strength and dexterity

1

2

3

6

# IMPACT PROTECTION

Heavy duty rubber on back of hand, fingers and wrist provides impact protection

# **KEVLAR® THREAD**

Stitched with Kevlar® thread provides strength and durability