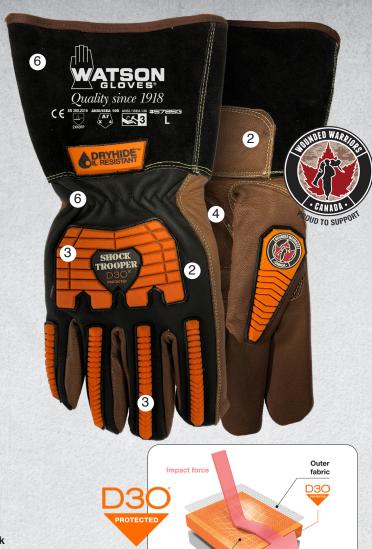

## 5785G Shock Trooper

HIGH PERFORMANCE SHOCK ABSORPTION & IMPACT PROTECTION

#### **CUT SHIELD™ LINER**

Cut Shield<sup>™</sup> is a cut resistant liner made from a blend of P-aramid, steel and modacrylic fibres

#### WATER AND OIL RESISTANT

Dryhide<sup>™</sup> water and oil resistant full-grain goatskin leather palm and back of hand is hard wearing and durable providing great dexterity

#### **IMPACT RESISTANT D30® iA**

Knuckle and finger components feature D30® iA, a pioneering ingredient designed to enhance back-of-hand impact protection. Moreover, Impact Additive gives 34% more protection and is 20% softer than standard TPR, at the same thickness

#### **EVA FOAM PATCHES**

Vibration absorbing EVA foam padded palm patch and wrist patch

#### **KEVLAR® THREAD**

Stitched with Kevlar® thread provides strength and durability

#### **GAUNTLET CUFF**

Snug-fitting shirred elastic wrist with gauntlet style cuff for additional wrist and forearm protection

### **WOUNDED WARRIORS**

We are proud to announce that .50¢ from every pair of 5785G Shock Troopers sold will be donated to Wounded Warriors Canada, an organization that supports ill and injured Canadian Armed Forces members, veterans, first responders and their families