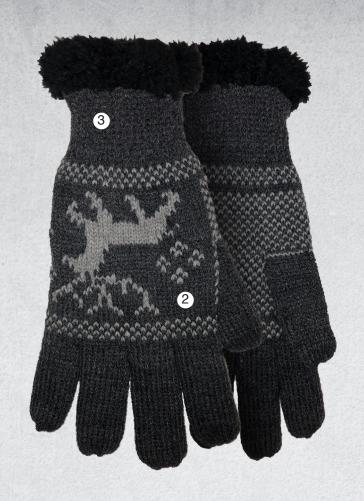

# 9385 Women's Sweater Glove

2

3

3

#### **FLEECE LINING**

Fleece lining to keep hands warm in cold conditions

### **ACRYLIC SEAMLESS KNIT**

Acrylic seamless knit is form-fitting and provides a comfortable fit

#### **SNUG-FITTING WRIST**

Snug-fitting wrist keeps out dirt and debris

#### **ADDITIONAL**

Made for a women's hand

## WINTER

| PRODUCT # I<br>NAME I BRAND | 9385<br>WOMEN'S SWEATER GLOVE | RATINGS I<br>TECHNOLOGIES |         |
|-----------------------------|-------------------------------|---------------------------|---------|
| SIZE I<br>PACKAGED          | OS                            | ICONS                     | WOMEN'S |
| UPC                         | OS 065537864686               | APPLICATIONS              | Leisure |