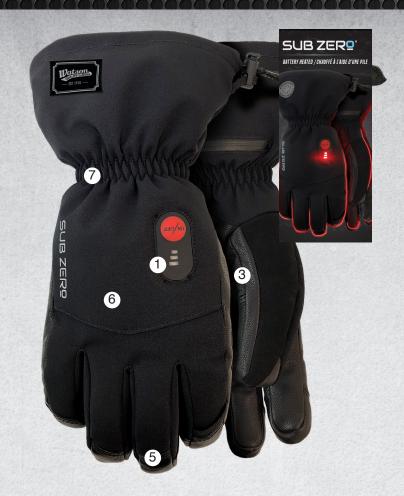

#### **BATTERY PACK HEATED**

Turned On™ battery powered technology offers 3 levels of heat keeping hands warm in cold conditions

# 3M RECYCLED THINSULATE™

3M Recycled Thinsulate™ EC100 palm/ EC150 back is made with 78% post consumer recycled materials and provides warmth in cold conditions

3

#### **GOATSKIN LEATHER**

Goatskin leather palm and fingers is hard wearing and durable providing great dexterity

### **HOODED FINGERTIPS**

Leather hooded fingertips and reinforced thumb saddle for additional padding and protection in critical wear areas

#### TASLON BACK

Wind and water resistant Taslon back

## **SNUG-FITTING WRIST**

Snug-fitting shirred elastic wrist with slip-on style gauntlet cuff for easy on/off, drawstring closure keeps warmth in and the elements out

#### **BATTERY PACK INFO**

- USB charging cable included
- Includes 1 small battery (7.4v 2000mAh) per hand that fits inside gauntlet cuff zipper pocket
- Heats back of hand and fingers

| Levels    | Heated System<br>Temperature | Working Time |
|-----------|------------------------------|--------------|
| 1st level | 35~40°C                      | 4.0–5.0 Hr   |
| 2nd level | 45~50°C                      | 3.0–3.5 Hr   |
| 3rd level | 50~55°C                      | 2.0–2.5 Hr   |