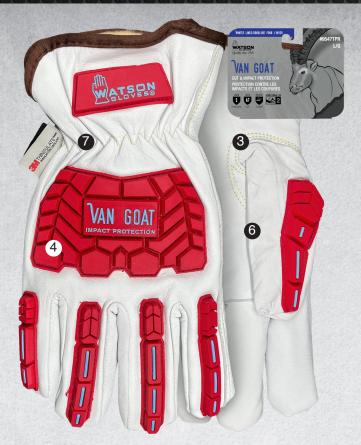

# 9547TPR Van Goat

#### **IMPACT AND CUT RESISTANT**

## 3M THINSULATE<sup>™</sup> C100 LINING

1

2

3

4

(5)

6

(7)

3M Thinsulate<sup>™</sup> C100 lining with an additional layer of microfleece for superior warmth in cold conditions

#### CUTSHIELD™ ANSI LEVEL A7

Cutshield<sup>™</sup> premium P-aramid/steel/polyester liner for superior protection

## WATER AND OIL RESISTANT

Dryhide<sup>™</sup> water and oil resistant full-grain goatskin leather palm and back of hand is hard wearing and durable providing great dexterity

#### **IMPACT PROTECTION**

Flame resistant heavy duty rubber on back of hand, fingers and wrist provides impact protection

#### **KEVLAR® THREAD**

Stitched with Kevlar® thread provides strength and durability

#### **DRIVER STYLE**

Drivers style with ergonomic inset thumb for superior flexibility and comfort

#### **SNUG-FITTING WRIST**

Snug-fitting shirred elastic wrist keeps out dirt and debris with slip-on style cuff for quick and easy removal