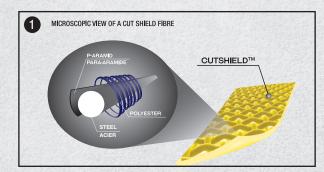

#### CUTSHIELD™ ANSI LEVEL A7

Cutshield<sup>™</sup> premium P-aramid/steel/polyester liner for superior protection