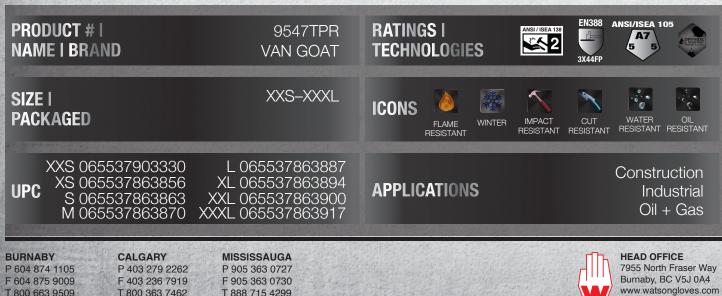

h in cold conditions

#### CUTSHIELD™ ANSI LEVEL A7

Cutshield<sup>™</sup> premium P-aramid/steel/polyester liner for superior protection

## WATER AND OIL RESISTANT

Dryhide<sup>™</sup> water and oil resistant full-grain goatskin leather palm and back of hand is hard wearing and durable providing great dexterity

#### **IMPACT PROTECTION**

Flame resistant heavy duty rubber on back of hand, fingers and wrist provides impact protection

#### **KEVLAR® THREAD**

Stitched with Kevlar® thread provides strength and durability

#### **DRIVER STYLE**

Drivers style with ergonomic inset thumb for superior flexibility and comfort

#### **SNUG-FITTING WRIST**

Snug-fitting shirred elastic wrist keeps out dirt and debris with slip-on style cuff for quick and easy removal

# LEATHER





3 **f** in