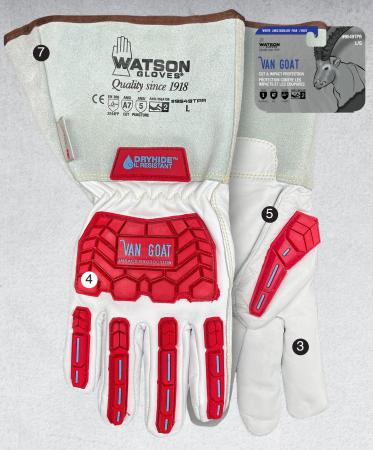

# 9549TPR Van Goat

#### **IMPACT AND CUT RESISTANT**

## **CUTSHIELD™ ANSI LEVEL A7**

Full sock Cutshield™ Para-aramid/steel/polyester liner for superior protection

## **OIL AND WATER RESISTANT**

Dryhide™ water and oil resistant full-grain goatskin leather offers exceptional strength and dexterity

## IMPACT PROTECTION

Flame resistant heavy duty rubber on back of hand, fingers and wrist provides impact protection

#### WING THUMB

Classic gunn cut with wing thumb has seams set away from working area of fingers for a comfortable fit

### **KEVLAR® THREAD**

Stitched with Kevlar® thread provides strength and durability

### **GAUNTLET CUFF**

Gauntlet style cuff for additional wrist and forearm protection