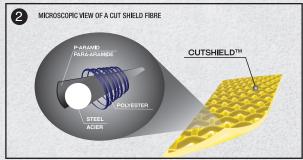

## **CUTSHIELD™ ANSI LEVEL A7**

Full sock Cutshield™ Para-aramid/steel/polyester liner for superior protection