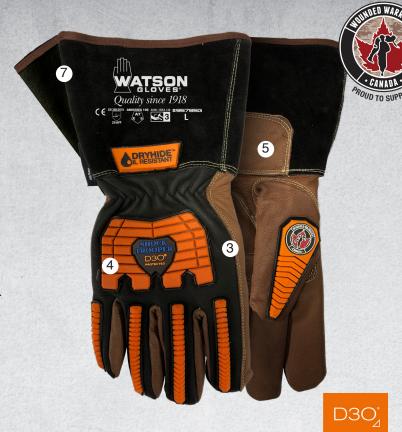

## 95785G Shock Trooper

HIGH PERFORMANCE SHOCK ABSORPTION & IMPACT PRO

A

3

4

6

#### WATER AND OIL RESISTANT

Dryhide™ water and oil resistant full-grain goatskin leather palm and back of hand is hard wearing and durable providing great dexterity

#### IMPACT RESISTANT D30<sup>®</sup> iA TPR

Knuckle and finger components feature D30® iA, a pioneering ingredient designed to enhance back-of-hand impact protection. Moreover, Impact Additive gives 34% more protection and is 20% softer than standard TPR, at the same thickness

#### **EVA FOAM PATCHES**

Vibration absorbing EVA foam padded palm patch and wrist patch

#### GAUNTLET CUFF

Snug-fitting shirred elastic wrist with gauntlet style cuff and leather gore for additional wrist and forearm protection

#### WOUNDED WARRIORS

We are proud to announce that .50¢ of every pair of 95785G Shock Trooper will be donated to Wounded Warriors Canada, an organization that supports ill and injured Canadian Armed Forces members, veterans, first responders and their families