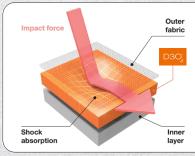

#### IMPACT RESISTANT D30<sup>®</sup> iA TPR

Knuckle and finger components feature D30® iA, a pioneering ingredient designed to enhance back-of-hand impact protection. Moreover, Impact Additive gives 34% more protection and is 20% softer than standard TPR, at the same thickness