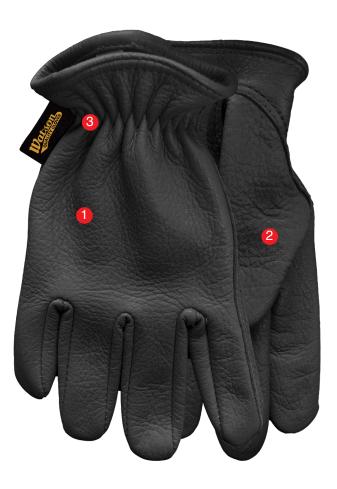

#### Premium full-grain deerskin leather

#### **FULL-GRAIN DEERSKIN**

Premium full-grain deerskin leather is soft and flexible offering excellent strength and durability

#### **DRIVERS STYLE**

Drivers style with inset thumb provides additional padding and a more comfortable fit

Snug-fitting shirred elastic wrist and slip-on style cuff for easy on/off

### **ADDITIONAL**

Also available in gold #597