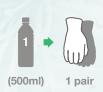

### **RECYCLED POLYESTER**

15g WasteNot™ polyester seamless knit made from 23.5% (+/- 2%) recycled post consumer PET bottles

Billions of plastic bottles go into landfills every year. But now you can do something about it. Our new Home Grown collection is our first garden brand which uses WasteNot™ yarn. WasteNot™ yarn is made from 100% recycled PET bottles. PET stands for polyethylene terephthalate which is a form of polyester. Plastic bottles made from PET are recycled and turned into polyester to make gloves.