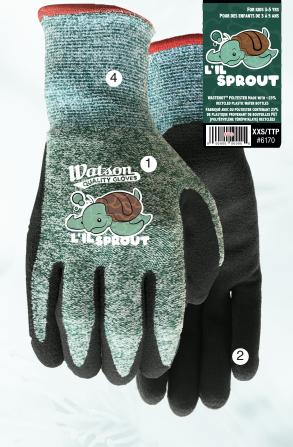

# 6170 L'il Sprout (Kids)

Made with recycled materials

### **RECYCLED POLYESTER**

15g WasteNot™ polyester seamless knit made from 23.5% (+/- 2%) recycled post consumer PET bottles

## SANDY LATEX PALM

Sandy latex palm coating provides a sure-grip

## **ERGONOMICALLY FORMED**

Ergonomically formed to help reduce hand fatigue

#### **SEAMLESS KNIT WRIST**

Snug-fitting seamless knit wrist keeps out dirt and debris

## **COATED**

| PRODUCT # I<br>NAME I BRAND | 6170<br>L'IL SPROUT   HOME GROWN | RATINGS I<br>TECHNOLOGIES | OESC-TEX®<br>STANDARD TOD ®<br>WASTE <b>NOT</b> ™ |
|-----------------------------|----------------------------------|---------------------------|---------------------------------------------------|
| SIZE I<br>PACKAGED          | XXS                              | ICONS                     |                                                   |
| UPC                         | XXS 065537866253                 | APPLICATIONS              | Gardening<br>General Purpose<br>Landscaping       |