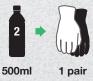

#### **MADE FOR A WOMAN**

Made for a women's hand

Billions of plastic bottles go into landfills every year. But now you can do something about it. WasteNot™ yarn is made from 96% recycled PET bottles. PET stands for polyethylene terephthalate which is a form of polyester. Plastic bottles made from PET are recycled and turned into polyester to make gloves.