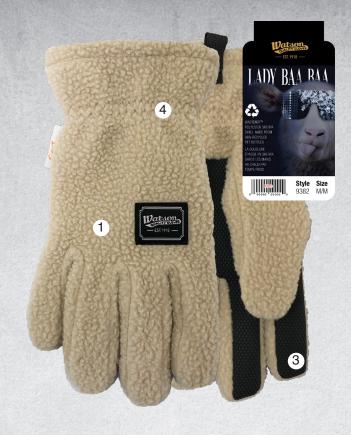

# 9382 Lady Baa Baa

### **RECYCLED SHERPA SHELL**

WasteNot™ polyester sherpa shell made from 96% recycled PET bottles

### 3M ECO-THINSULATE LINING

Lightweight 3M Eco-Thinsulate™ EC60 lining is made with 78% post consumer recycled materials and provides warmth in cold conditions

## **TOUCHSCREEN FINGERTIPS**

Compatible palm and finger can be used on all touchscreen devices

## SHIRRED ELASTIC WRIST

Snug-fitting shirred elastic wrist with slip-on style cuff for easy on/off

#### **MADE FOR A WOMAN**

Made for a women's hand

Billions of plastic bottles go into landfills every year. But now you can do something about it. WasteNot™ yarn is made from 96% recycled PET bottles. PET stands for polyethylene terephthalate which is a form of polyester. Plastic bottles made from PET are recycled and turned into polyester to make gloves.

## **WINTER**

| PRODUCT # I<br>NAME I BRAND | 9382<br>LADY BAA BAA                               | RATINGS I<br>TECHNOLOGIES | WASTE <b>NOT™</b>         |
|-----------------------------|----------------------------------------------------|---------------------------|---------------------------|
| SIZE I<br>PACKAGED          | S-L                                                | ICONS                     | SUSTAINABLE WOMENS WINTER |
| UPC                         | S 065537899459<br>M 065537899466<br>L 065537899473 | APPLICATIONS              | Lifestyle<br>Recreation   |