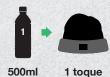

## **ADDITONAL**

Available in grey (TOQUEG), green camo (TOQUEC) and grey camo (TOQUEGC)

Billions of plastic bottles go into landfills every year. But now you can do something about it. WasteNot™ yarn is made from 100% recycled PET bottles. PET stands for polyethylene terephthalate which is a form of polyester. Plastic bottles made from PET are recycled and turned into polyester to make toques.