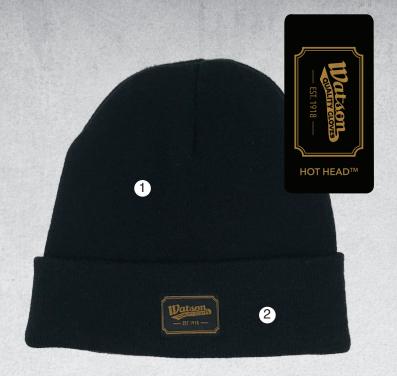

## **TOQUEB Hot Head**

## RECYCLED POLYESTER

Rib knit made of 50% acrylic and 50% WasteNot™ recycled polyester to keep you warm in cold conditions

1

2

## **FOLD UP CUFF**

Fold up cuff with Watson heritage patch

## **ADDITONAL**

Available in grey (TOQUEG), green camo (TOQUEC) and grey camo (TOQUEGC)

Billions of plastic bottles go into landfills every year. But now you can do something about it. WasteNot™ yarn is made from 100% recycled PET bottles. PET stands for polyethylene terephthalate which is a form of polyester. Plastic bottles made from PET are recycled and turned into polyester to make toques.