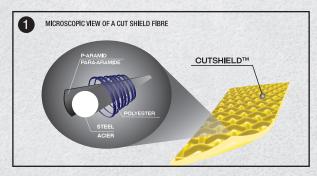

## **CUTSHIELD™ ANSI LEVEL A7**

Cutshield™ P-aramid/steel/polyester liner for superior protection