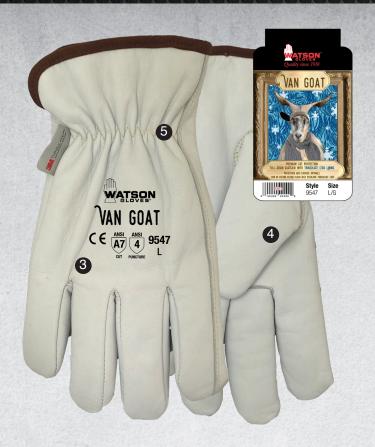

# 9547 Van Goat

### **DRIVER STYLE**

Drivers style with ergonomic inset thumb for superior flexibility and comfort

### WATER AND OIL RESISTANT

Dryhide™ water and oil resistant full-grain goatskin leather palm and back of hand is hard wearing and durable providing great dexterity

## **CUTSHIELD™ ANSI LEVEL A7**

Cutshield™ P-aramid/steel/polyester liner for superior protection