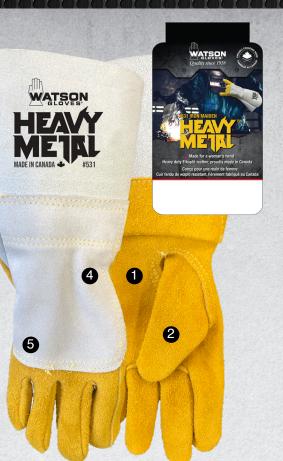

# 531 Iron Maiden 🦊 🖓 (performance fit)

3

1

2

3

4

5

6

#### **ELKSPLIT LEATHER**

Durable elksplit leather back and palm offers heat protection, stitched with Kevlar® thread for strength and durability

#### **INSET THUMB**

Elksplit leather inset thumb and pulse protector for added comfort

#### **GAUNTLET CUFF**

5 1/2" gauntlet style cuff for forearm protection with leather gore allowing an easy fit over clothes

#### SHIRRED ELASTIC WRIST

Snug-fitting shirred elastic wrist keeps out dirt and debris

#### COWSPLIT BACK PATCH

Cowsplit patch on back of hand for additional heat protection

#### **ADDITIONAL**

Proudly made in our local Burnaby, BC factory