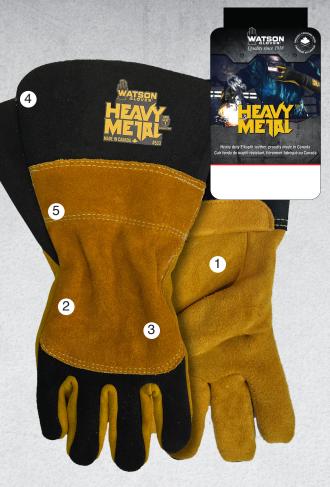

### **ELKSPLIT LEATHER**

Durable elksplit leather back with full-grain reverse palm offers heat protection, stitched with Kevlar<sup>®</sup> thread for strength and durability

1

2

(3)

(4)

5

(6)

#### **COTTON FLEECE LINED**

Cotton fleece lined back of hand for additional heat protection

#### LEFT HAND BACK PATCH

Left hand leather cowhide back patch and pulse protector for additional padding and protection

#### **GAUNTLET STYLE CUFF**

Gauntlet style cuff for forearm protection with leather gore allowing glove to fit easily over clothing

#### SHIRRED ELASTIC WRIST

Snug-fitting shirred elastic wrist to keep out dirt and debris