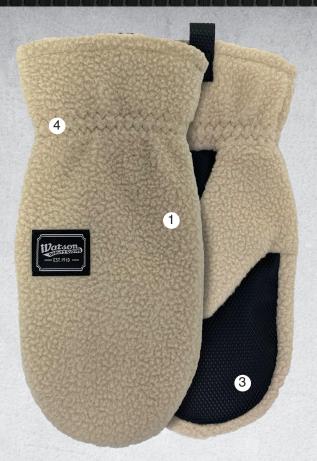

### **RECYCLED SHERPA SHELL**

1

2

3

4

(5)

WasteNot<sup>™</sup> polyester sherpa shell made from 96% recycled PET bottles

#### **COLD MX™ INSULATION**

Cold MX<sup>™</sup> CS55 lining has a thin profile and dense fibre structure giving the wearer great dexterity. Compact insulation offers wind proof, exceptional thermal efficiency and anti-bacterial properties

#### **TOUCHSCREEN MITT**

Compatible palm and mitt cap can be used on all touchscreen devices

#### SHIRRED ELASTIC WRIST

Snug-fitting shirred elastic wrist with slip-on style cuff for easy on/off

#### **MADE FOR A WOMAN**

Made for a women's hand

Billions of plastic bottles go into landfills every year. But now you can do something about it. WasteNot<sup>™</sup> yarn is made from 100% recycled PET bottles. PET stands for polyethylene terephthalate which is a form of polyester. Plastic bottles made from PET are recycled and turned into polyester to make gloves.