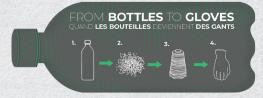

#### **MADE FOR A WOMAN**

Made for a women's hand

Billions of plastic bottles go into landfills every year. But now you can do something about it. WasteNot<sup>™</sup> yarn is made from 100% recycled PET bottles. PET stands for polyethylene terephthalate which is a form of polyester. Plastic bottles made from PET are recycled and turned into polyester to make gloves.