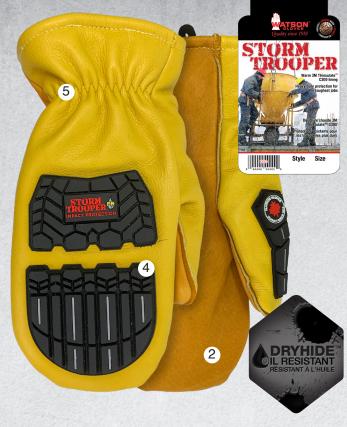

# 95783CR Storm Trooper Mitt

**Cut Resistant** 

# 3M THINSULATE ™ C300 LINING

2

**3** 

6

3M Thinsulate™ C300 lining (5 finger lining) keeps hands warm in cold conditions

## **OIL RESISTANT COWHIDE**

Smooth full-grain deerskin leather back with Dryhide<sup>™</sup> water and oil resistant cowhide leather palm, stitched with Kevlar® thread for a strong and durable all purpose glove

#### IMPACT PROTECTION

Impact protection heavy duty flame resistant rubber on back of hand and thumbs

### SHIRRED ELASTIC WRIST

Snug-fitting shirred elastic wrist to keep out dirt and debris

#### **ADDITIONAL**

Proudly made in our local Burnaby, BC factory.

| PRODUCT #  <br>NAME   BRAND | 95783CR<br>STORM TROOPER MITT                       | RATINGS I<br>TECHNOLOGIES | ANSI  ASI  CUT  ANSI  CUT                             |
|-----------------------------|-----------------------------------------------------|---------------------------|-------------------------------------------------------|
| SIZE I<br>PRICE             | M–XL                                                | ICONS                     | CUT OIL WATER IMPACT<br>RESISTANT RESISTANT RESISTANT |
| UPC                         | M 065537898810<br>L 065537898827<br>XL 065537898834 | APPLICATIONS              | Oil + Gas<br>Construction                             |