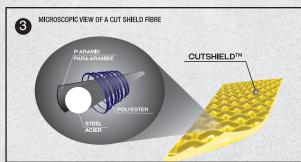

#### **CUTSHIELD™ LINER**

Cutshield™ is a cut resistant liner made from a blend of P-aramid, steel and polyester fibres