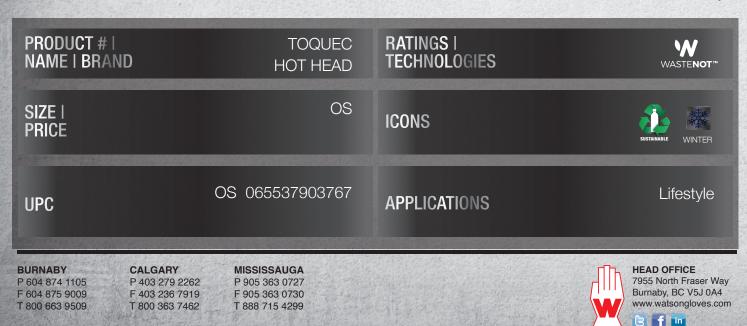

## **TOQUEC Hot Head**



## **RECYCLED POLYESTER**

Rib knit made of 50% acrylic and 50% WasteNot™ recycled polyester to keep you warm in cold conditions

1

2

3

## FOLD UP CUFF

Fold up cuff with Watson heritage patch

## **ADDITONAL**

Available in grey (TOQUEG), grey camo (TOQUEGC) and black (TOQUEB)



Billions of plastic bottles go into landfills every year. But now you can do something about it. WasteNot<sup>™</sup> yarn is made from 100% recycled PET bottles. PET stands for polyethylene terephthalate which is a form of polyester. Plastic bottles made from PET are recycled and turned into polyester to make toques.



1 toque