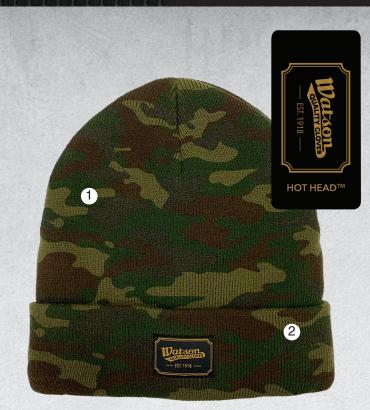

## **RECYCLED POLYESTER**

Rib knit made of 50% acrylic and 50% WasteNot™ recycled polyester to keep you warm in cold conditions

1

2

3

## FOLD UP CUFF

Fold up cuff with Watson heritage patch