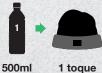

## **TOQUEC Hot Head**



## **RECYCLED POLYESTER**

Rib knit made of 50% acrylic and 50% WasteNot™ recycled polyester to keep you warm in cold conditions

1

2

3

## FOLD UP CUFF

Fold up cuff with Watson heritage patch

## **ADDITONAL**

Available in grey (TOQUEG), grey camo (TOQUEGC) and black (TOQUEB)



Billions of plastic bottles go into landfills every year. But now you can do something about it. WasteNot<sup>™</sup> yarn is made from 100% recycled PET bottles. PET stands for polyethylene terephthalate which is a form of polyester. Plastic bottles made from PET are recycled and turned into polyester to make toques.



1 toque