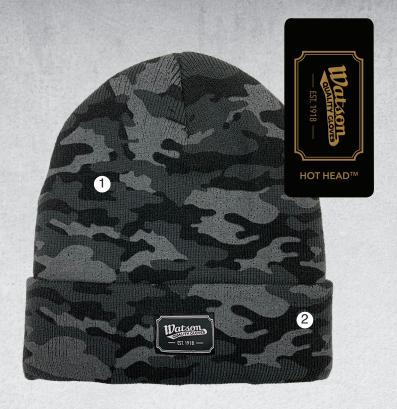

## **TOQUEGC Hot Head**

## **FOLD UP CUFF**

Fold up cuff with Watson heritage patch

## **ADDITONAL**

Available in grey (TOQUEG), green camo (TOQUEC) and black (TOQUEB)

Billions of plastic bottles go into landfills every year. But now you can do something about it. WasteNot™ yarn is made from 100% recycled PET bottles. PET stands for polyethylene terephthalate which is a form of polyester. Plastic bottles made from PET are recycled and turned into polyester to make toques.