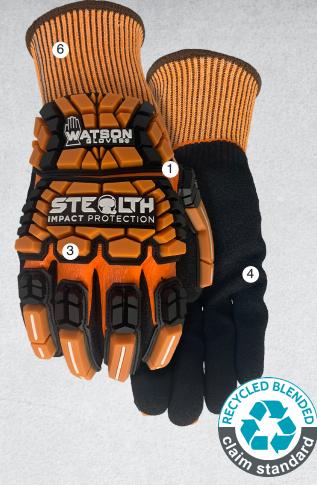

# **387TPR Orange Crush**

Made with recycled material

## **HEAVY DUTY TPR**

Heavy duty TPR on fingers, thumb, knuckles, and back of hand provides impact protection

# **FULLY DIPPED NITRILE**

First layer waterproof full dip flat nitrile and second layer sandy nitrile palm provides a good grip in oily, wet and dry conditions

#### SNUG-FITTING WRIST

Snug-fitting knit wrist keeps out dirt and debris