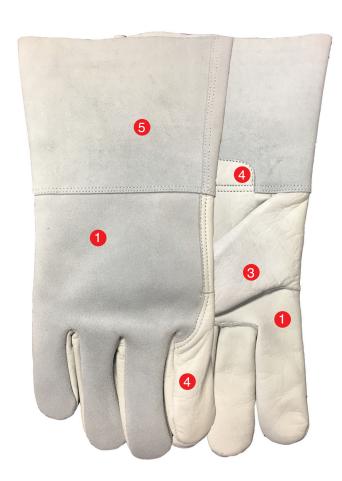

#### **FULL-GRAIN COWHIDE**

Economy full-grain cowhide leather palm and split cowhide leather back for strength and durability

#### **COTTON FLEECE LINED PALM**

**-2** 

Cotton fleece lined palm offers added protection in heat related applications

#### **CLASSIC GUNN CUT**

3

Classic gunn cut with wing thumb has seams set away from working area of fingers for a comfortable fit

## **FULL LEATHER INDEX FINGER**

Full leather index finger, welted seams and pulse protector for additional reinforcement and protection

#### **GAUNTLET CUFF**

Gauntlet style cuff with leather gore for additional wrist and forearm protection

07/25/2017