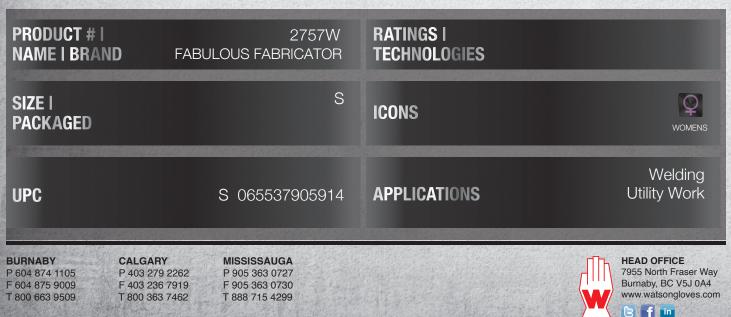

# **2757W Fabulous Fabricator**

1

2

3

(4)

(5)

6



## **FULL-GRAIN COWHIDE**

Smooth full-grain cowhide leather palm and split cowhide leather back for strength and durability

## **COTTON FLEECE LINED PALM**

Cotton fleece lined palm offers added protection in heat related applications

### **CLASSIC GUNN CUT**

Classic gunn cut with wing thumb has seams set away from working area of fingers for a comfortable fit

## FULL LEATHER INDEX FINGER

Full leather index finger, welted seams and pulse protector for additional reinforcement and protection

#### **GAUNTLET CUFF**

Gauntlet style cuff with leather gore for additional wrist and forearm protection

#### MADE FOR A WOMEN

Made for a woman's hand



## LEATHER