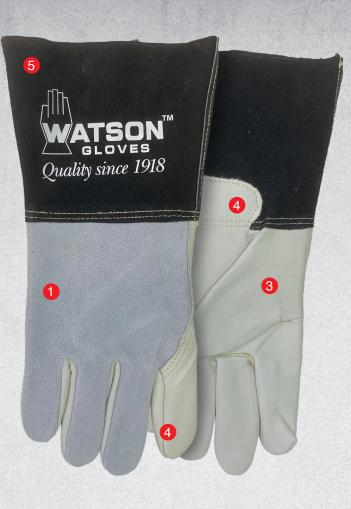

# **2757W Fabulous Fabricator**

1

2

3

(4)

(5)

6

## **FULL-GRAIN COWHIDE**

Smooth full-grain cowhide leather palm and split cowhide leather back for strength and durability

## **COTTON FLEECE LINED PALM**

Cotton fleece lined palm offers added protection in heat related applications

### **CLASSIC GUNN CUT**

Classic gunn cut with wing thumb has seams set away from working area of fingers for a comfortable fit

## FULL LEATHER INDEX FINGER

Full leather index finger, welted seams and pulse protector for additional reinforcement and protection

#### **GAUNTLET CUFF**

Gauntlet style cuff with leather gore for additional wrist and forearm protection

#### MADE FOR A WOMEN

Made for a woman's hand