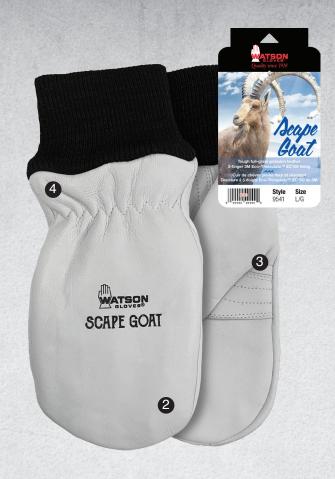

# 9541 Scape Goat Mitt

### 3M RECYCLED THINSULATE™

Lightweight 3M Recycled Thinsulate™ EC100 lining with 5 finger design is made with 78% post consumer recycled materials and provides warmth in cold conditions

#### **GOATSKIN LEATHER**

Full-grain goatskin leather offers exceptional strength and dexterity

#### THUMB SADDLE

Thumb saddle provides reinforcement in critical wear areas

#### **SNUG-FITTING WRIST**

Snug-fitting shirred elastic wrist with knit cuff to keep warmth in and cold out