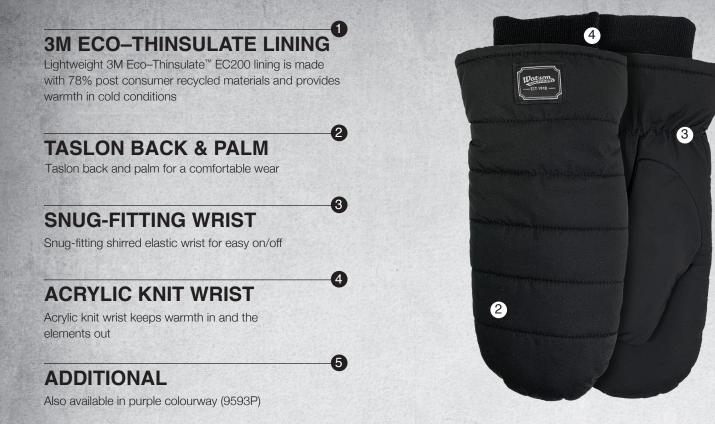

## 9593B Black Puffer Mitt

WINTER

Bfi

| PRODUCT #<br>Name   Br#                                              |                                                                      | 959<br>BLACK PUFFER M                                                    | 93B<br>MITT            | RATINGS I<br>TECHNOLOGIES |                                                                                     |
|----------------------------------------------------------------------|----------------------------------------------------------------------|--------------------------------------------------------------------------|------------------------|---------------------------|-------------------------------------------------------------------------------------|
| SIZE I<br>Packaged                                                   |                                                                      | :                                                                        | S-L                    | ICONS                     | WINTER WOMENS                                                                       |
| UPC                                                                  |                                                                      | S 065537907<br>M 065537907<br>L 065537907                                | 703                    | APPLICATIONS              | Winter Recreation<br>Lifestyle                                                      |
| <b>BURNABY</b><br>P 604 874 1105<br>F 604 875 9009<br>T 800 663 9509 | <b>CALGARY</b><br>P 403 279 2262<br>F 403 236 7919<br>T 800 363 7462 | <b>MISSISSAUGA</b><br>P 905 363 0727<br>F 905 363 0730<br>T 888 715 4299 | <b>USA</b><br>P 877-37 | 7-4111                    | HEAD OFFICE<br>7955 North Fraser Way<br>Burnaby, BC V5J 0A4<br>www.watsongloves.com |