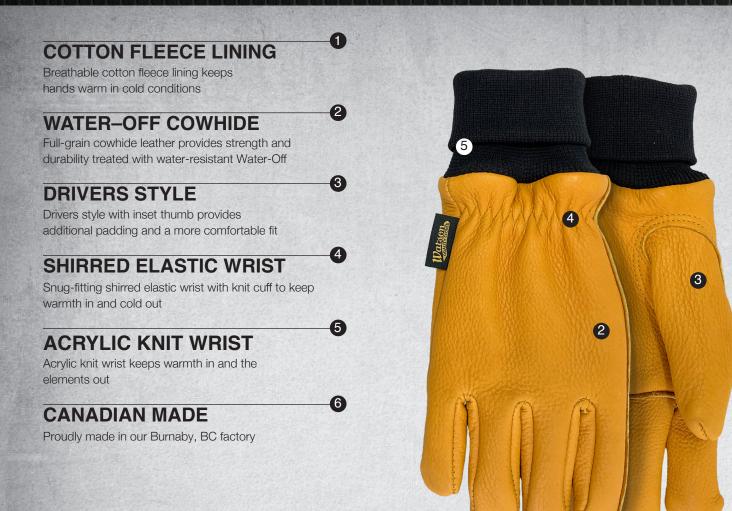

## 9597CKW The Duke Knit Wrist

## Premium full-grain cowhide leather

Bfi

## LEATHER

| PRODUCT # I9597CKWNAME I BRANDTHE DUKE KNIT WRIST                                                                                                                        | RATINGS I<br>TECHNOLOGIES                                                           |
|--------------------------------------------------------------------------------------------------------------------------------------------------------------------------|-------------------------------------------------------------------------------------|
| SIZE I S-XL<br>Packaged                                                                                                                                                  | ICONS                                                                               |
| UPC S 065537907857 L 065537907871<br>M 065537907864 XL 065537907888                                                                                                      | APPLICATIONSGeneral Purpose<br>Yard & Field Work<br>Farming                         |
| BURNABY CALGARY MISSISSAUGA   P 604 874 1105 P 403 279 2262 P 905 363 0727   F 604 875 9009 F 403 236 7919 F 905 363 0730   T 800 663 9509 T 800 363 7462 T 888 715 4299 | HEAD OFFICE<br>7955 North Fraser Way<br>Burnaby, BC V5J 0A4<br>www.watsongloves.com |